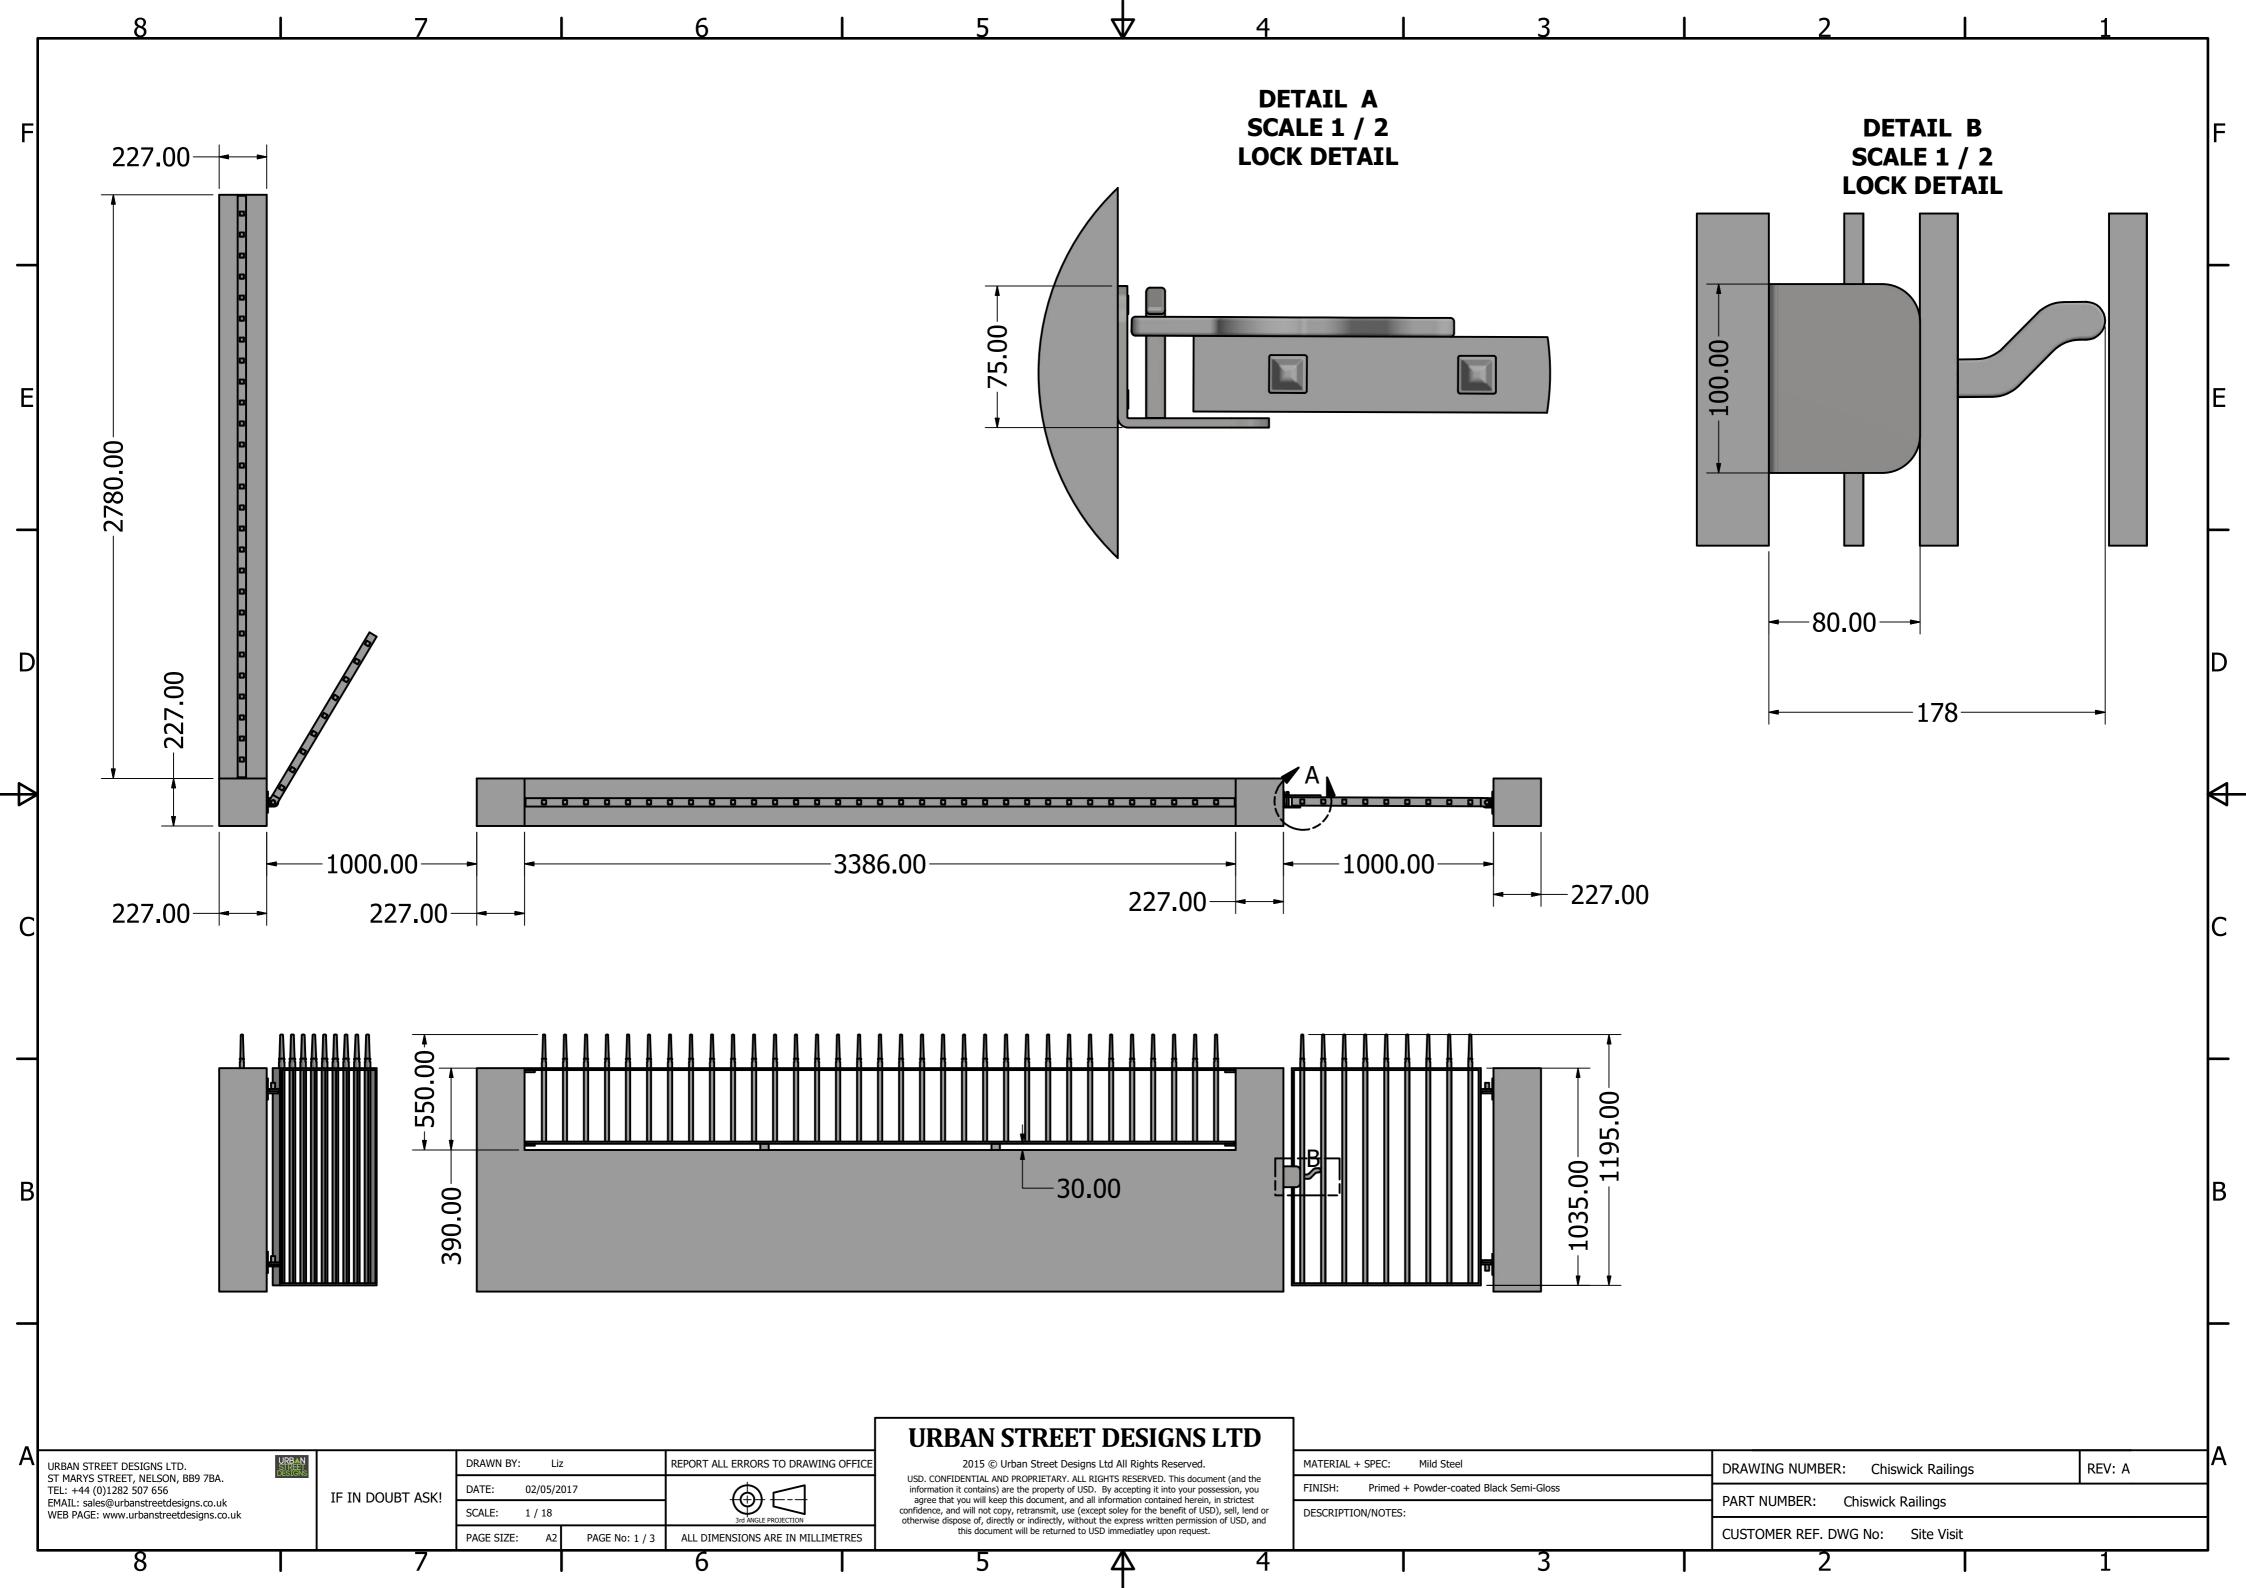

| 4                                                                                                                    |                                    | 3                                              | 2                                 | 1      |   |
|----------------------------------------------------------------------------------------------------------------------|------------------------------------|------------------------------------------------|-----------------------------------|--------|---|
|                                                                                                                      |                                    |                                                |                                   |        | F |
|                                                                                                                      |                                    |                                                |                                   |        |   |
|                                                                                                                      |                                    |                                                |                                   |        |   |
|                                                                                                                      |                                    |                                                |                                   |        | E |
|                                                                                                                      |                                    |                                                |                                   |        |   |
|                                                                                                                      |                                    |                                                |                                   |        |   |
|                                                                                                                      |                                    |                                                |                                   |        |   |
|                                                                                                                      |                                    |                                                |                                   |        | D |
|                                                                                                                      |                                    |                                                |                                   |        |   |
|                                                                                                                      |                                    |                                                |                                   |        |   |
|                                                                                                                      |                                    |                                                |                                   |        | A |
|                                                                                                                      |                                    |                                                |                                   |        |   |
|                                                                                                                      |                                    | A                                              |                                   |        | С |
|                                                                                                                      |                                    |                                                |                                   |        |   |
|                                                                                                                      |                                    |                                                |                                   |        |   |
|                                                                                                                      |                                    |                                                | ~                                 |        |   |
|                                                                                                                      |                                    |                                                |                                   |        |   |
|                                                                                                                      |                                    |                                                |                                   |        | В |
|                                                                                                                      |                                    |                                                |                                   |        |   |
|                                                                                                                      |                                    |                                                |                                   |        |   |
|                                                                                                                      |                                    |                                                |                                   |        |   |
| IS LTD                                                                                                               | ]                                  |                                                |                                   |        |   |
| rved.<br>document (and the                                                                                           | MATERIAL + SPEC:<br>FINISH: Primed | Mild Steel<br>+ Powder-coated Black Semi-Gloss | DRAWING NUMBER: Chiswick Railings | REV: A |   |
| document (and the<br>our possession, you<br>herein, in strictest<br>t of USD), sell, lend or<br>rmission of USD, and | DESCRIPTION/NOTES                  |                                                | PART NUMBER: Chiswick Railings    |        |   |
| equest.                                                                                                              |                                    |                                                | CUSTOMER REF. DWG No: Site Visit  |        |   |
| 4                                                                                                                    |                                    | 3                                              |                                   | T      |   |